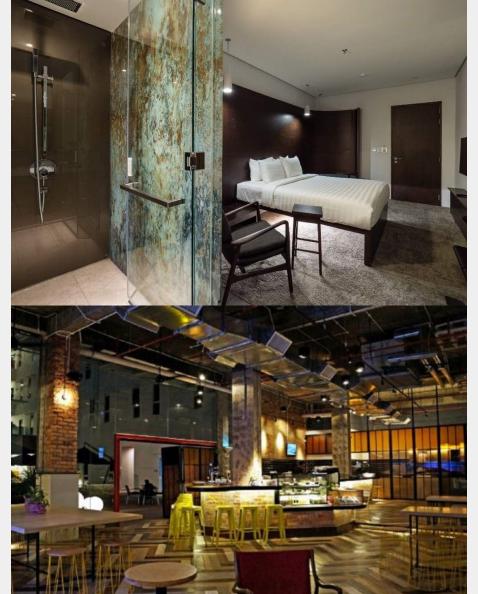

# ORMOND CHOW KIT, Kuala Lumpur

Architecture Implementation Interior Design Implementation Project Management

Interior Design

SAPPHIRE BALI - INDONESIA

CLUB MED PHUKET THAILAND

MARRIOTT BAIE NETTLE ST. MARTIN

CLUB MED ST. ANNE SEYCHELLES

ORMOND HOTEL DUBLIN

TOROS KAMPALI SULAWESI - INDONESIA