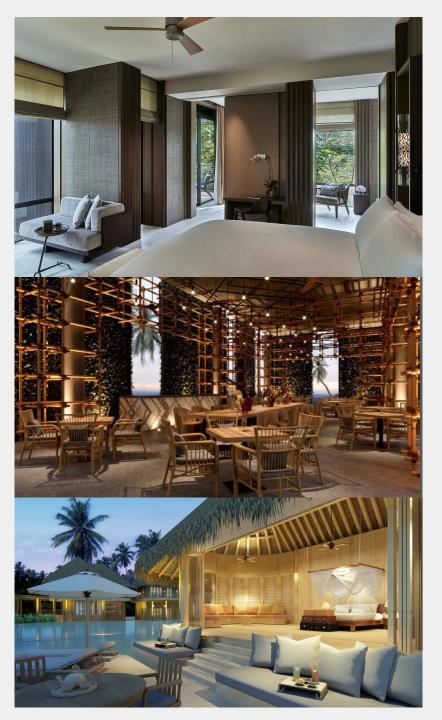

# ORMOND CHOW KIT, Kuala Lumpur

Architecture Implementation Interior Design Implementation Project Management

Interior Design

SAPPHIRE BALI - INDONESIA

CLUB MED PHUKET THAILAND

MARRIOTT BAIE NETTLE ST. MARTIN

CLUB MED ST. ANNE SEYCHELLES

ORMOND HOTEL DUBLIN

TOROS KAMPALI SULAWESI - INDONESIA